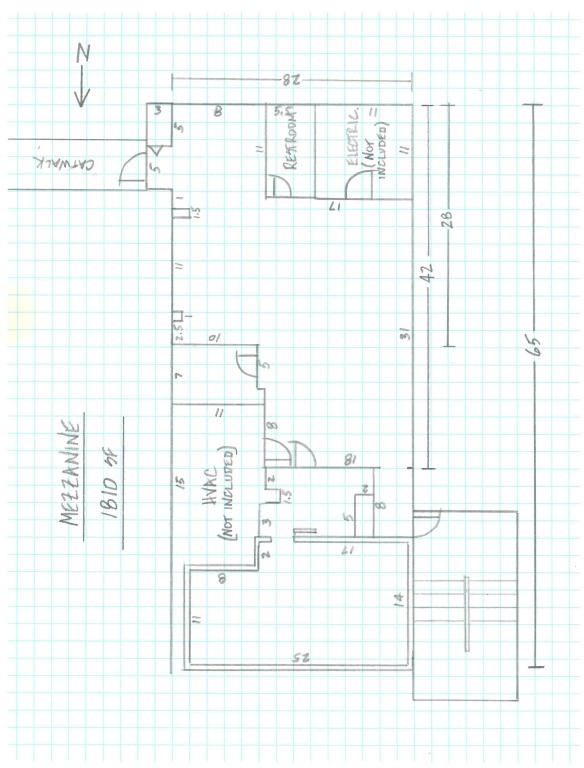

## 200 E. Granada Blvd., Mezzanine Floor Plan

Parking: On-site parking spaces.

Suite 101: 2,152 SF space on the fist floor.

Mezzanine: 1,810 SF space on the second floor.

Signage: Monument signage included.

Zoning:B-4, Central Business, City of Ormond Beach.