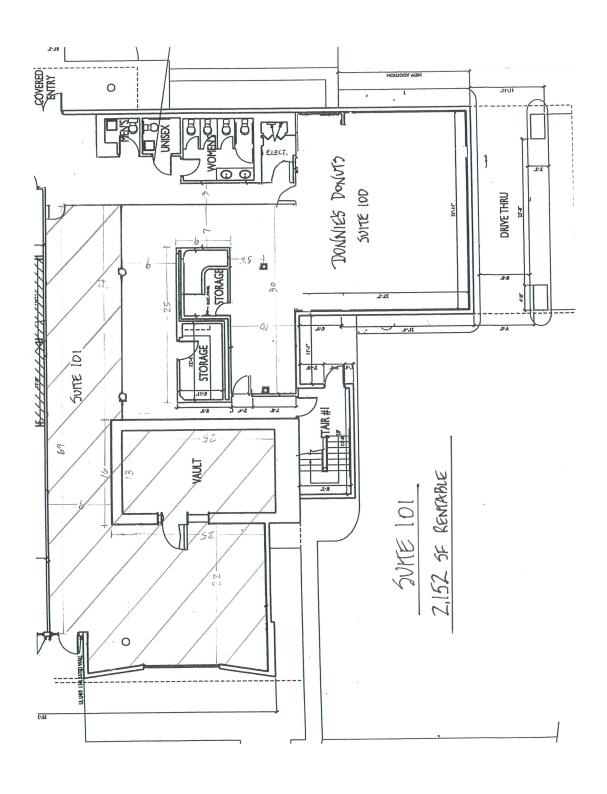

# 200 E. Granada Blvd., Suite 101 Floor Plan

Parking: On-site parking spaces.

Suite 101: 2,152 SF space on the fist floor.

Mezzanine: 1,810 SF space on the second floor.

Signage: Monument signage included.

Zoning:B-4, Central Business, City of Ormond Beach.

**Traffic:** 18,900 (AADT 2014)

Modified Gross (includes water and sewer)

Electric: 0.15/SF per month

Legal: Parcel ID # 4214-12-01-0050

Locate your business in the heart of Ormond Beach, just steps away from the Ocean! This expanse office/retail space is ready for you to customize a build out to your specific requirements. High ceilings and large windows allow for sunlight to brighten the area, while providing maximum space for approximately 20 office cubicles with conference room and additional storage. The Ormond Beach National Bank was established at this location on August 4, 1958. The 325 SF Vault is a unique space which can be utilized in many ways! This space includes distinctive historic features as well. Bring your innovative ideas to create a space that is all your own!