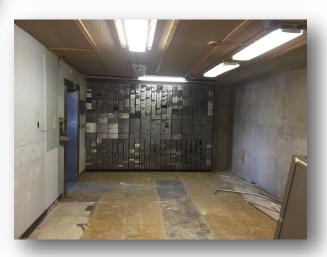

# 200 E. Granada Blvd., Suite 101 Property Photos

**Traffic:** 18,900 (AADT 2014)

Modified Gross (includes water and sewer)

Electric: 0.15/SF per month

Legal: Parcel ID # 4214-12-01-0050

Locate your business in the heart of Ormond Beach, just steps away from the Ocean! This expanse office/retail space is ready for you to customize a build out to your specific requirements. High ceilings and large windows allow for sunlight to brighten the area, while providing maximum space for approximately 20 office cubicles with conference room and additional storage. The Ormond Beach National Bank was established at this location on August 4, 1958. The 325 SF Vault is a unique space which can be utilized in many ways! This space includes distinctive historic features as well. Bring your innovative ideas to create a space that is all your own!