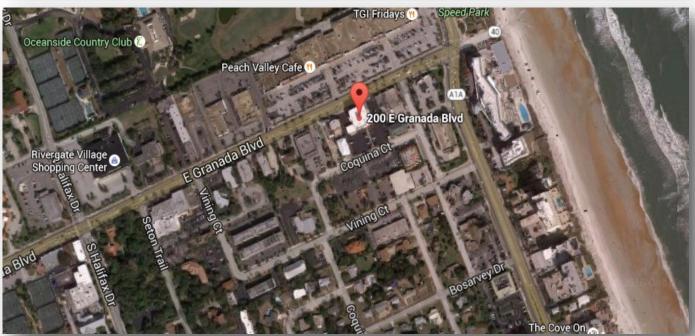

# 200 E. Granada Blvd., Suite 101 Property Map

#### **Property Features**

Location: Granada Boulevard (St. Rt. 40), 1 block West of A1A

Site: Property is 200 yards from the Atlantic Ocean and features 200 ft.

frontage on Granada Blvd.

Building: Three-story, multi-tenant office building.