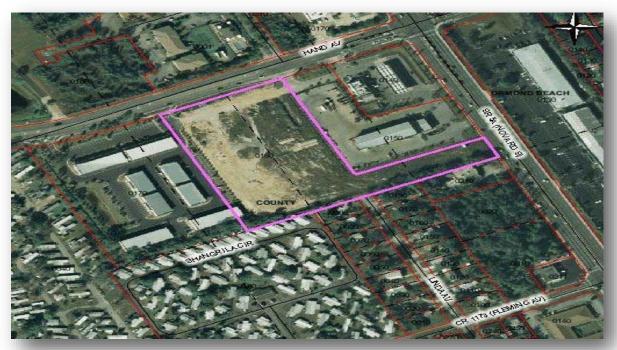

## Land For Commercial Development Ormond Beach

Excellent Location for Commercial, Retail or Professional Uses 1082 Hand Ave., Ormond Beach, FL 32174

Lot Size: 5.71 Acres

Property ID: 42-14-32-03-04-0150

**Zoned: B-5 Heavy Commercial** 

Description: Site wraps around Honest 1 Auto & Race Trac with frontage on Nova Road and Hand Avenue. City water and sewer to site. Cross access easements in place. Can divide.

Location: On the Southwest Corner of Nova Road and Hand Avenue in Ormond Beach.

For Sale \$1,800,000

For More information:

Dwight Selby, CCIM, CEO

**Selby Realty, Inc.** 200 E. Granada Blvd Suite 207

Ormond Beach, FL 32176 Cell: 386.295.8729