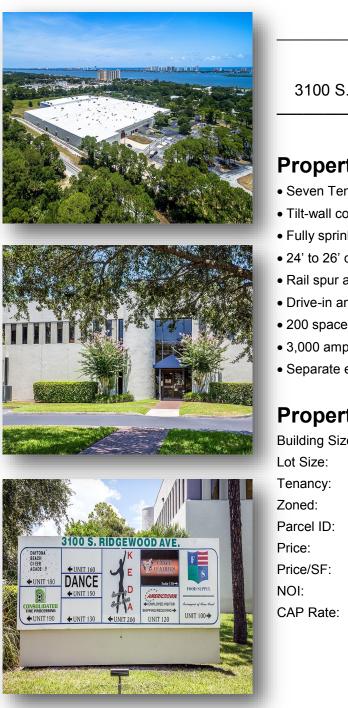

#### **Ridgewood Industrial**

3100 S. Ridgewood Ave, South Daytona, FL 32119

#### **Property Highlights**

- Seven Tenant Spaces
- Tilt-wall construction
- Fully sprinklered
- 24' to 26' ceiling height
- Rail spur and 5 rail doors
- Drive-in and dock-high access
- 200 space parking lot (parking for 40 semi trailers)
- 3,000 amp three phase power
- Separate electric meters to each tenant

#### **Property Details**

| Building Size: | 144,040 SF                               |
|----------------|------------------------------------------|
| ot Size:       | 22 Acres                                 |
| Fenancy:       | Multiple                                 |
| Zoned:         | PCD                                      |
| Parcel ID:     | 33-15-33-11-00-0170 (multiple parcel #s) |
| Price:         | \$5,080,000                              |
| Price/SF:      | \$35.27                                  |
| NOI:           | \$404,604                                |
| CAP Rate:      | 8%                                       |